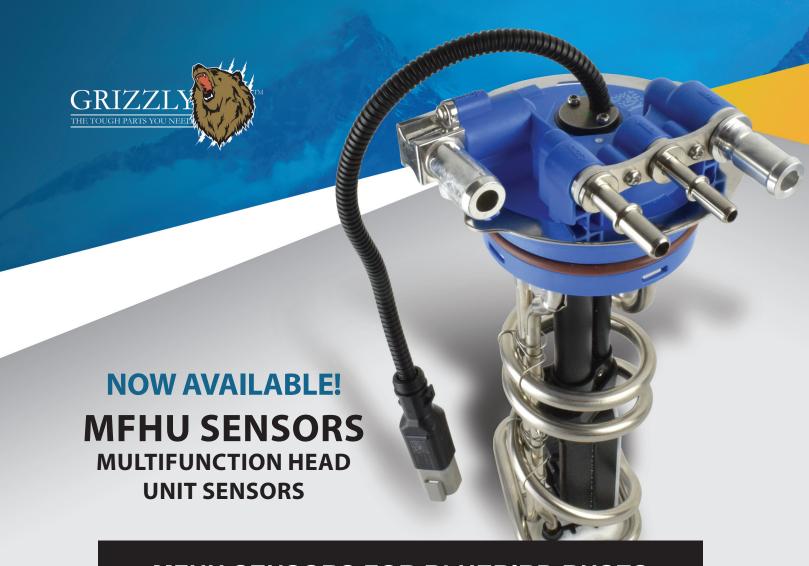

## MFHU SENSORS FOR BLUEBIRD BUSES

## NOW AVAILABLE THROUGH THE GRIZZLY NETWORK!

Grizzly's commitment to quality is what sets our products apart from the competition. We are happy to bring you these great new products.

| Grizzly Number | Description   | Reference Number                           |
|----------------|---------------|--------------------------------------------|
| GA156545       | 40Micron, 18" | 10056545, 5011806D766,<br>ASPDM5011806D766 |
| GA171997       | 40Micron, 18" | 10071997, 7011800F766,<br>ASPDM7011800F766 |

Contact your Grizzly Dealer or Sales Representative Today!

Or Learn More at www.GrizzlyTough.com