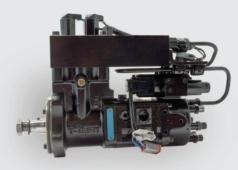

## NOW AVAILABLE! GRIZZLY 4076442RX

FOR CUMMINS ISC 8.3L AND CUMMINS ISL 8.9L

## SOLVE YOUR AVAILABILITY PROBLEMS TODAY WITH GRIZZLY! No more worrying about availability issues when you order Grizzly CAPS pumps. One Part Number Services Two! 4076442RX (also services 4076441RX)

Services P/N's 1420750001 | 19511960D | 1420750002 | 3348475 | 3417160 | 3417160RX | 4010173 | 4010491 | 4076441 | 4076441NX | 4076441RX | 4076442 | 4076442NX | 87441514 | 87441514R | J4010173 | J4010491 | J4076441 | J4076442 | J417160 | J4010173 | JR4010491 | JR4076441 | JR4076442 and JR417160